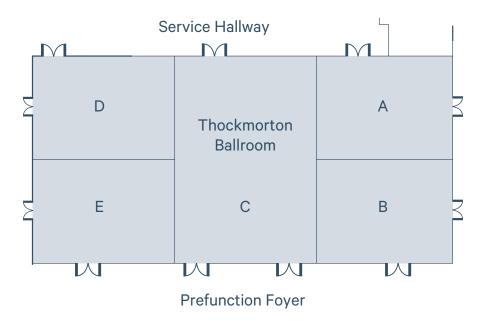

#### **ELEGANT VENUES**

Stylish and sophisticated, our hotel features both indoor and outdoor venues designed to accommodate weddings and receptions of all types and sizes. Divisible into five sections, our stunning 7,640-square-foot Throckmorton Ballroom is complemented by a dramatic 4,859-square-foot wraparound prefunction area that is perfect for cocktail receptions and other group gatherings.

## **ROOM DIMENSIONS AND SEATING CAPACITY**

| Room Name             | Sqare<br>Feet | Room<br>Dimensions | Ceiling<br>Height | Reception<br>Capacity | Banquet<br>Capacity |
|-----------------------|---------------|--------------------|-------------------|-----------------------|---------------------|
| Throckmorton Ballroom | 7640          | 72'9" x 104'10"    | 21'               | 780                   | 610                 |
| Throckmorton A        | 1224          | 34'8" x 36'4"      | 21'               | 112                   | 80                  |
| Throckmorton B        | 1224          | 34'8" x 36'4"      | 21'               | 112                   | 80                  |
| Throckmorton C        | 2520          | 72'9" x 35'1"      | 21'               | 253                   | 180                 |
| Throckmorton D        | 1224          | 34'8" x 36'4"      | 21'               | 112                   | 80                  |
| Throckmorton E        | 1224          | 34'8" x 36'4"      | 21'               | 112                   | 80                  |