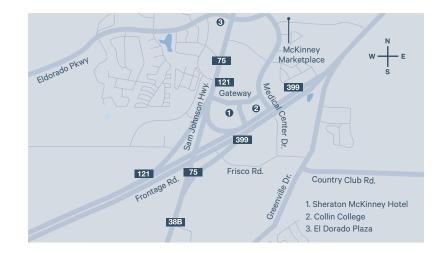

# Location & Floor Plan

# SHERATON MCKINNEY HOTEL

1900 Gateway Blvd McKinney, Texas 75070 USA T 972 549 4000 F 972 549 0044 sheratonmckinney.com

## PERFECTLY LOCATED

Distinguished by its rolling hills, lush trees, historic downtown square and unique neighborhoods, Sheraton McKinney Hotel is situated in the seat of Collin County, approximately 30 miles north-northeast of Dallas. Our idyllic location offers a romantic, scenic setting for elegant weddings and receptions. Conveniently located at the intersection of State Highways 75 and 121, our hotel is close to some of the best that the Metroplex has to offer, providing your guests with an exciting array of entertainment and dining options to enjoy before or after your big event.